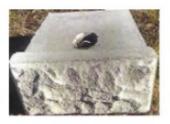

Full Block 12" x 24" x 26 560 lbs.

Tripple Block 12" X 72" X 26" 1700 lbs.

1/2 Block 12" x 12" x 26" 280 lbs.

Left Cap 12" x 12" x 26" 310 lbs.

WEIGHT: VARIES

Cap Block 6" x 24" x 26" 230 lbs.

Right Cap 12" x 12" x 26" 310 lbs.