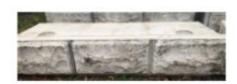

Full Block 12" x 24" x 26 560 lbs.

Tripple Block 12" X 72" X 26" 1700 lbs.

1/2 Block 12" x 12" x 26" 280 lbs.

Left Cap 12" x 12" x 26" 310 lbs.

WEIGHT: VARIES

Cap Block 6" x 24" x 26" 230 lbs.

Right Cap 12" x 12" x 26" 310 lbs.