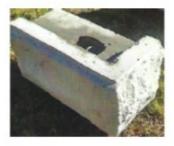

Full Block 12" x 24" x 26 560 lbs.

Tripple Block 12" X 72" X 26" 1700 lbs.

1/2 Block 12" x 12" x 26" 280 lbs.

Left Cap 12" x 12" x 26" 310 lbs.

WEIGHT: VARIES

Cap Block 6" x 24" x 26" 230 lbs.

Right Cap 12" x 12" x 26" 310 lbs.