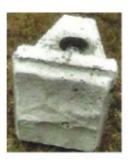

Full Block 12" x 24" x 26 560 lbs.

Tripple Block 12" X 72" X 26" 1700 lbs.

1/2 Block 12" x 12" x 26" 280 lbs.

Left Cap 12" x 12" x 26" 310 lbs.

WEIGHT: VARIES

Cap Block 6" x 24" x 26" 230 lbs.

Right Cap 12" x 12" x 26" 310 lbs.