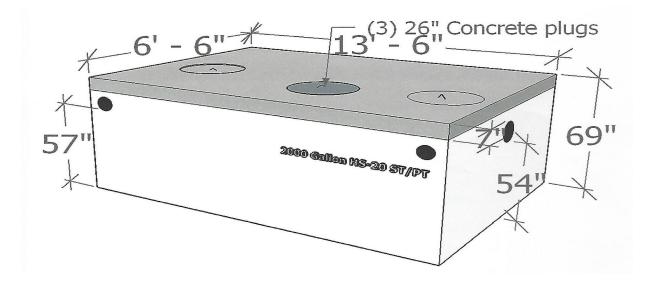

## 2000 GALLON HS-20 ST/PT

Phone: 603-256-6891

WEIGHT: 24,000 LBS.

E-MAIL: WASHBURNVAULT@YAHOO.COM

DATE: 1/1/2017