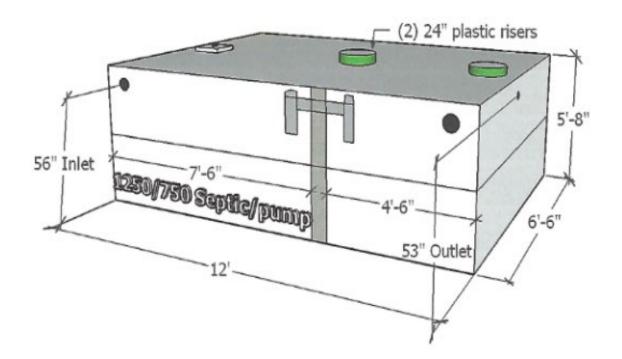

## **1250/750 Septic/Pump HS-10**

Phone: 603-256-6891

WEIGHT: 18,000 LBS.

E-MAIL: WASHBURNVAULT@YAHOO.COM

DATE: 1/1/2019