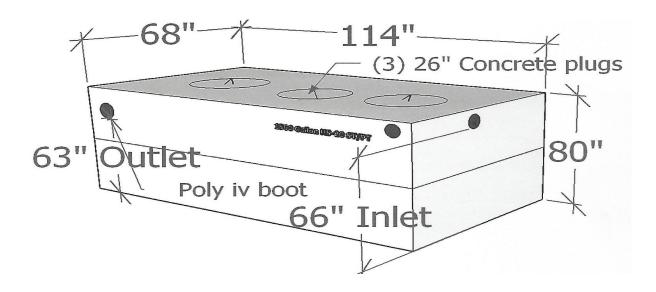

## NOTES:

- \*Reinforcing Steel Deformed bars conform to latest ASTM specification A615.
- \* Concrete compressive strength 5000 PSI at 28 days.
- \*Method of manufacture: Wet Cast
- \*Section is Monolithic
- \*Pipe inlet and outlets have Polylok pipe seals
- \*Design load: AASHTO H-20
- \*Tank design specifications conform to ASTMC913 and C1227
- \*Joint sealant conforms to latest AASHTO specification M-198.

## 1500 GALLON HS-20 ST/PT

Phone: 603-256-6891

WEIGHT: 15,500 LBS.

E-MAIL: WASHBURNVAULT@YAHOO.COM

DATE: 1/1/2017