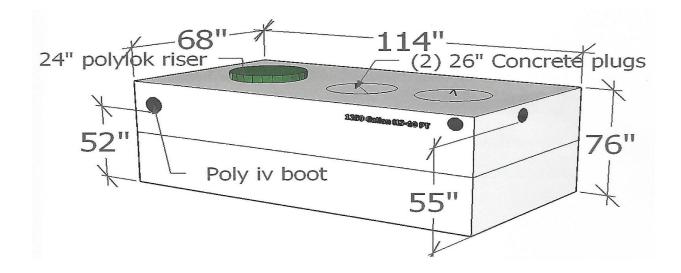

## 1250 GALLON HS-10 PT

Phone: 603-256-6891

WEIGHT: 13,500 LBS.

E-MAIL: WASHBURNVAULT@YAHOO.COM

DATE: 1/1/2017